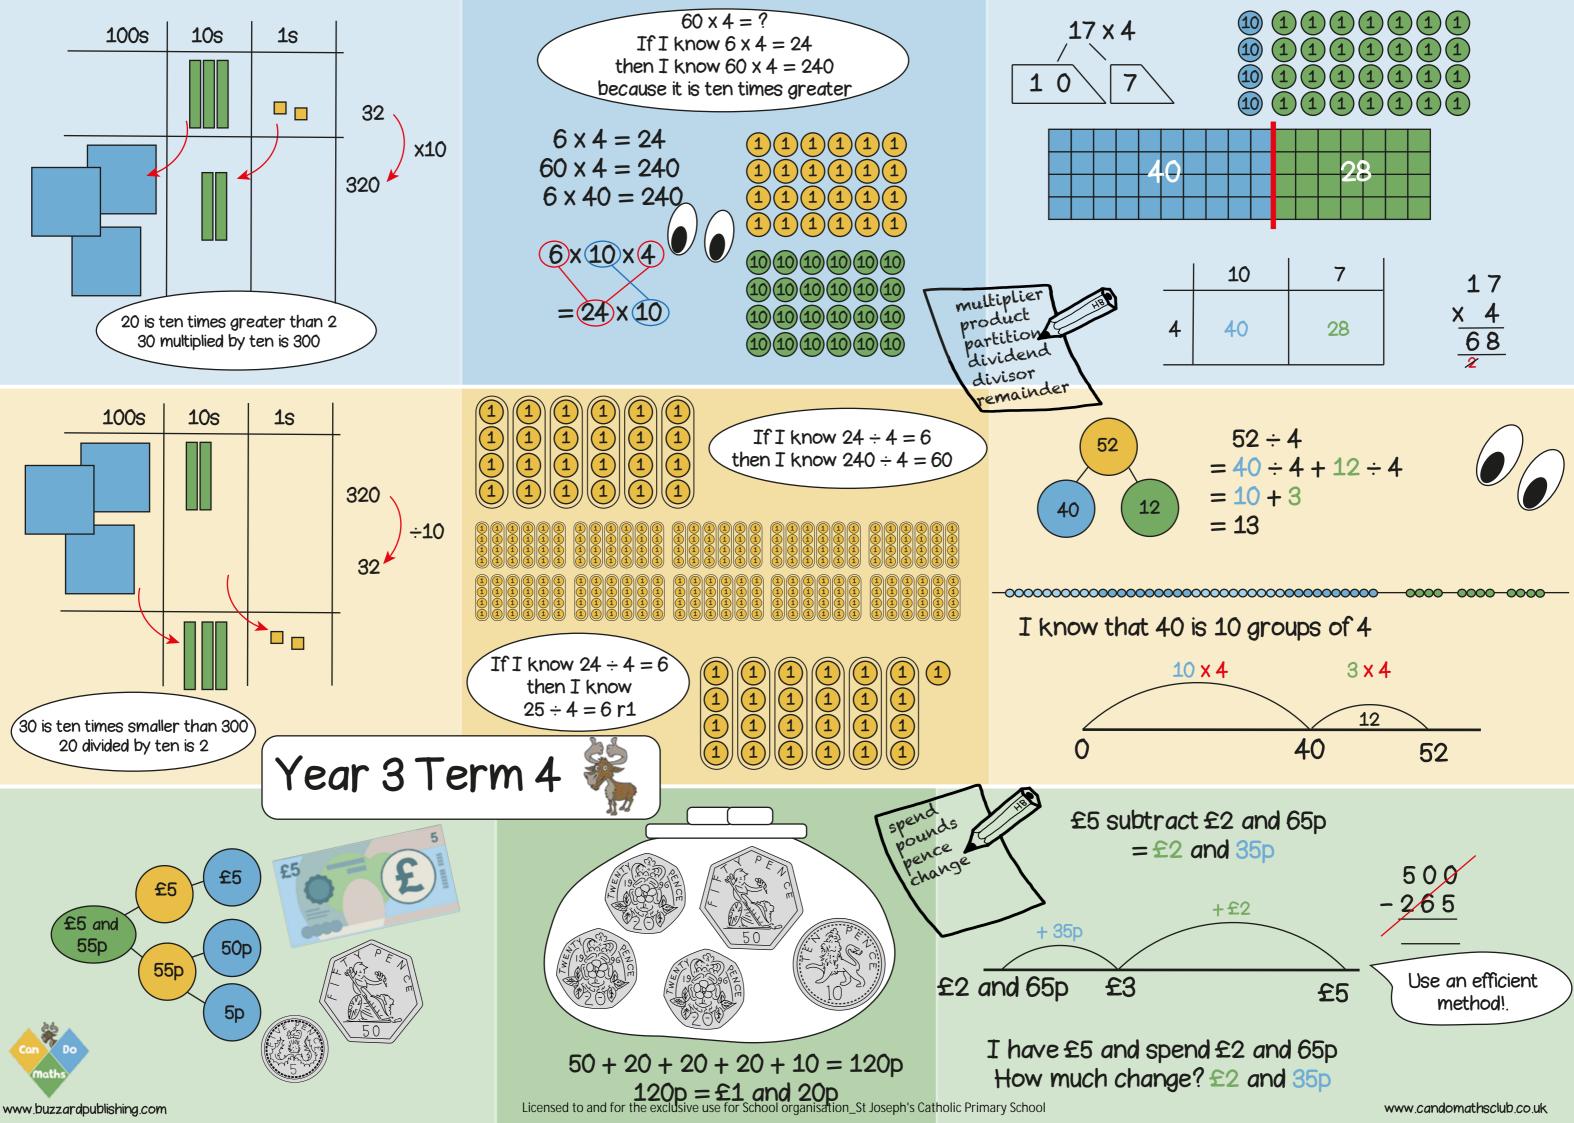

Licensed to and for the exclusive use for School organisation\_St Joseph's Catholic Primary School



www.buzzardpublishing.com

Licensed to and for the exclusive use for School organisation\_St Joseph's Catholic Primary School





www.buzzardpublishing.com

Licensed to and for the exclusive use for School organisation\_St Joseph's Catholic Primary School

60 seconds = 1 minute120 seconds = 2 minutes180 seconds = 3 minutes





18 minutes to 7 in the morning 6:42 a.m.

11 minutes to 2 in the afternoon

> From 7:30 a.m. to 10:10 a.m. is 2 hours and 40 minutes

| 2 hou            | irs 30 | mins 10 | mins  |  |
|------------------|--------|---------|-------|--|
|                  |        |         |       |  |
| <b> </b><br>7:30 | 9:30   | 10:00   | 10:10 |  |

www.candomathsclub.co.uk



www.buzzardpublishing.com