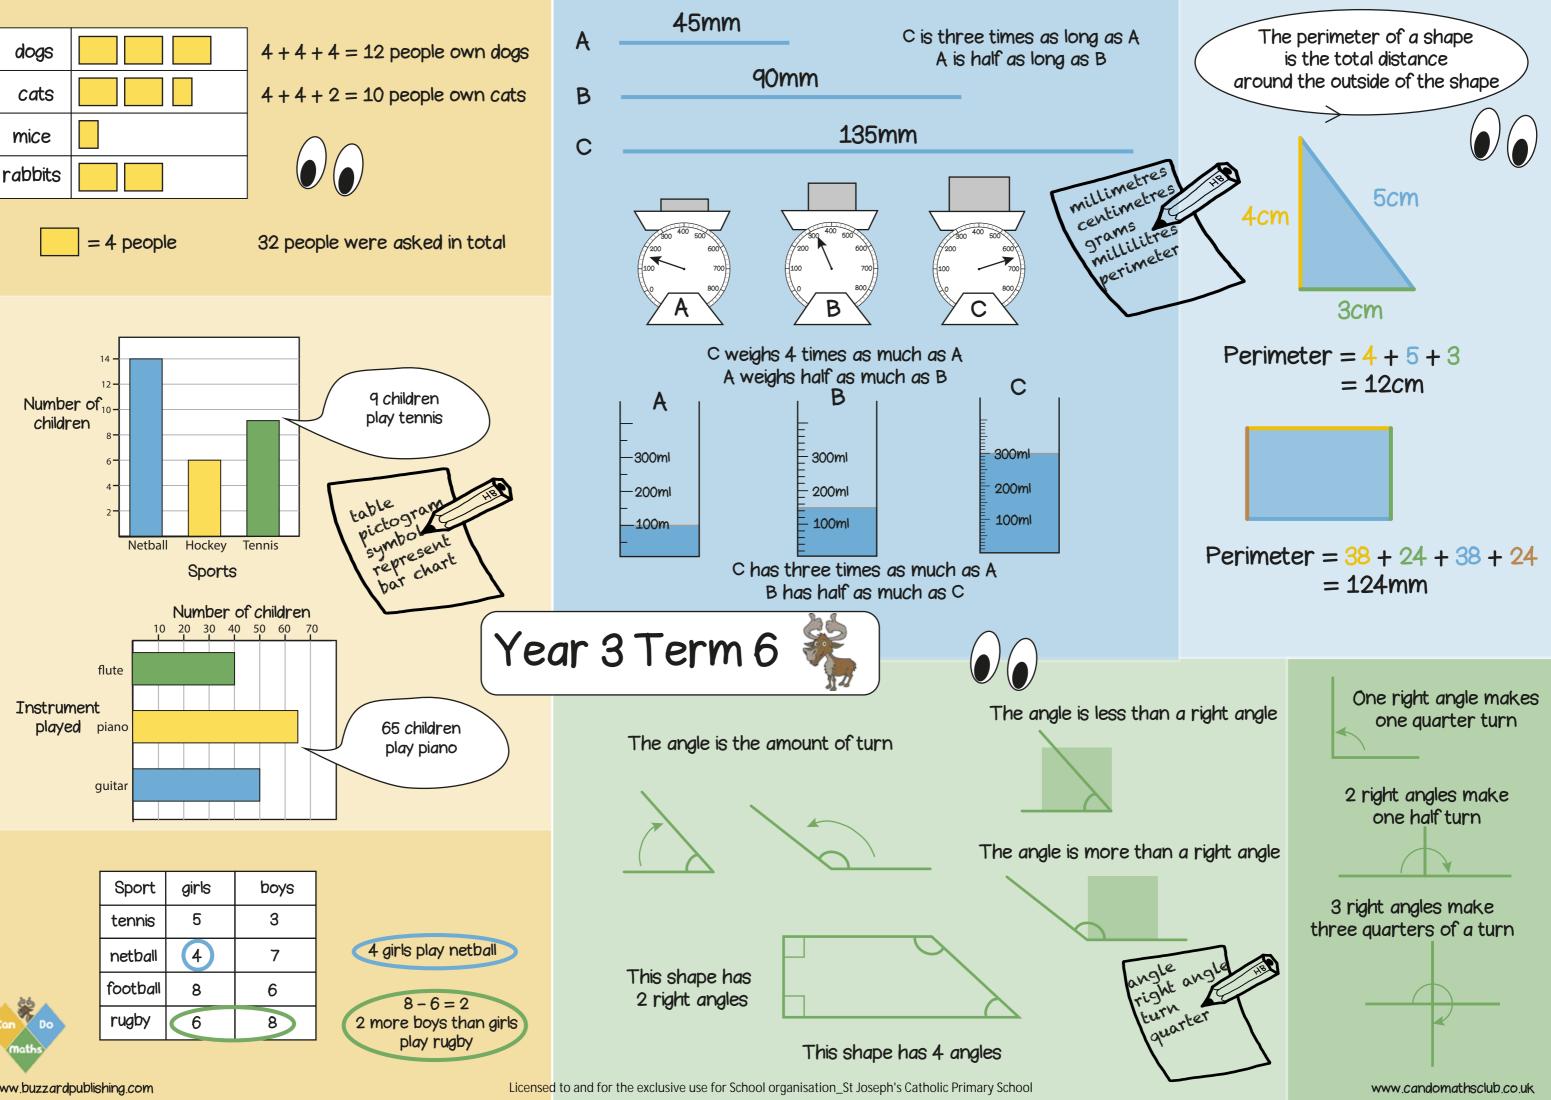

Licensed to and for the exclusive use for School organisation\_St Joseph's Catholic Primary School



www.buzzardpublishing.com

Licensed to and for the exclusive use for School organisation\_St Joseph's Catholic Primary School





www.buzzardpublishing.com

Licensed to and for the exclusive use for School organisation\_St Joseph's Catholic Primary School

60 seconds = 1 minute120 seconds = 2 minutes180 seconds = 3 minutes





18 minutes to 7 in the morning 6:42 a.m.

11 minutes to 2 in the afternoon

> From 7:30 a.m. to 10:10 a.m. is 2 hours and 40 minutes

| 2 hou            | irs 30 | mins 10 | mins  |  |
|------------------|--------|---------|-------|--|
|                  |        |         |       |  |
| <b> </b><br>7:30 | 9:30   | 10:00   | 10:10 |  |

www.candomathsclub.co.uk



www.buzzardpublishing.com