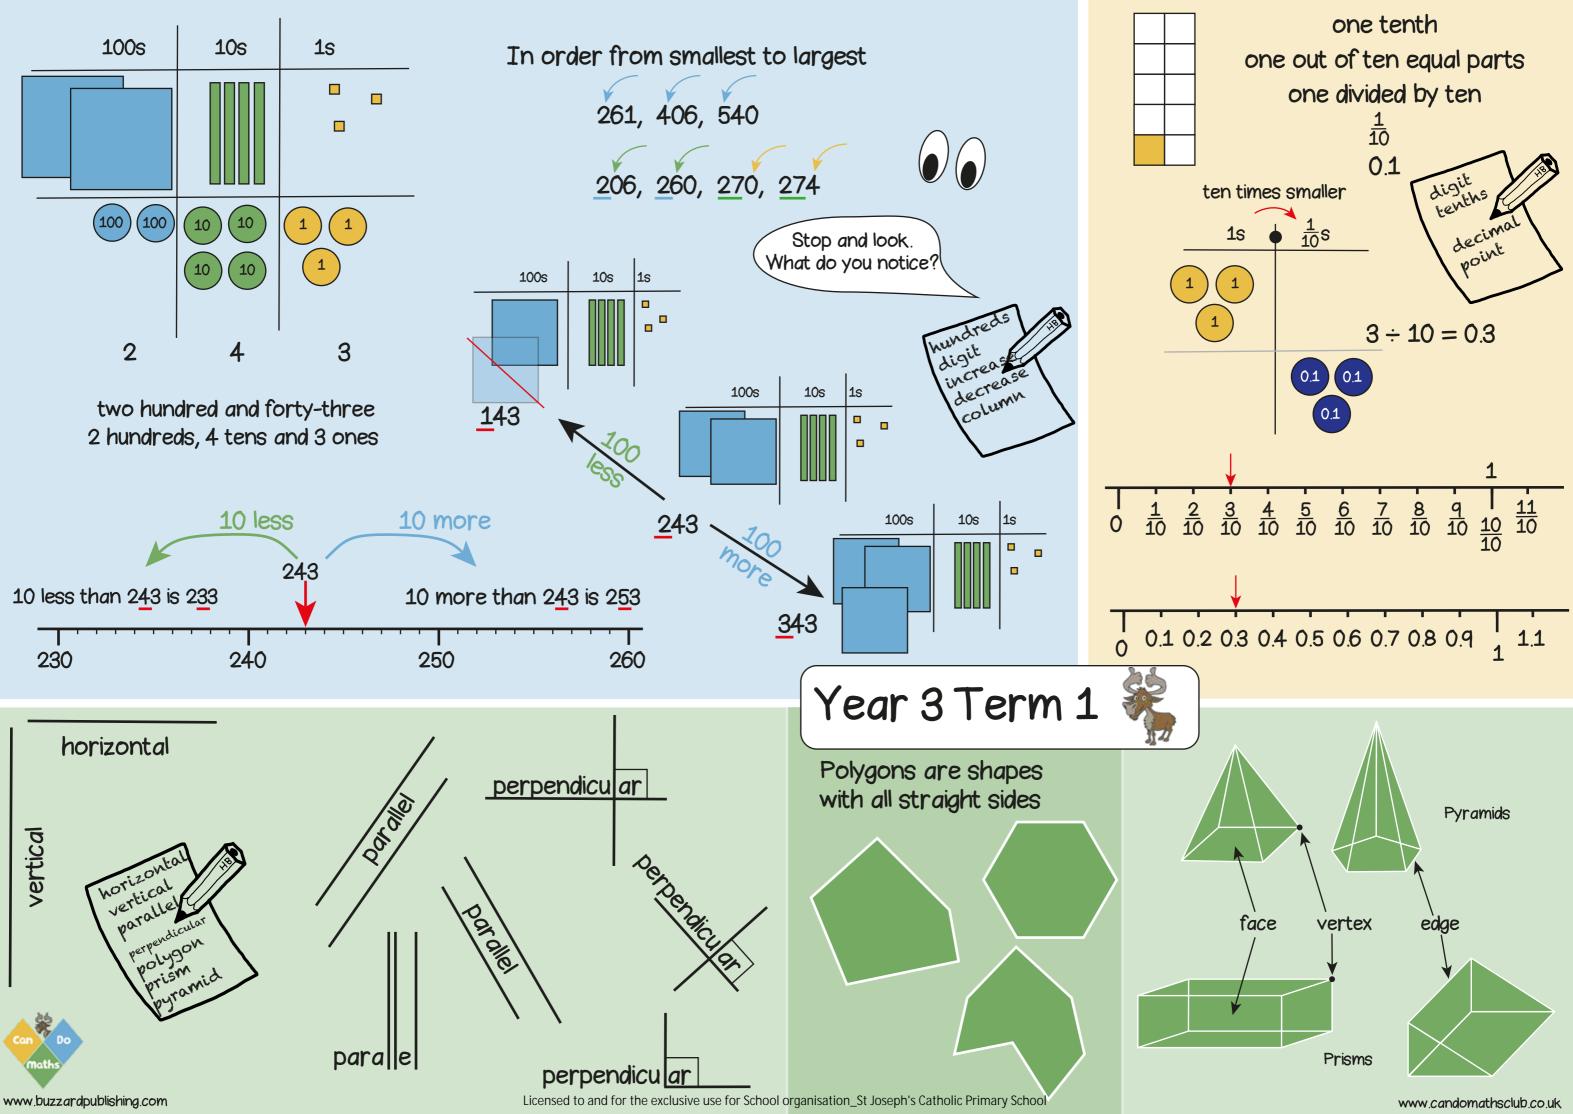

Licensed to and for the exclusive use for School organisation\_St Joseph's Catholic Primary School



www.buzzardpublishing.com

Licensed to and for the exclusive use for School organisation\_St Joseph's Catholic Primary School





www.buzzardpublishing.com

Licensed to and for the exclusive use for School organisation\_St Joseph's Catholic Primary School

60 seconds = 1 minute120 seconds = 2 minutes180 seconds = 3 minutes





18 minutes to 7 in the morning 6:42 a.m.

11 minutes to 2 in the afternoon

> From 7:30 a.m. to 10:10 a.m. is 2 hours and 40 minutes

| 2 hou            | irs 30 | mins 10 | mins  |  |
|------------------|--------|---------|-------|--|
|                  |        |         |       |  |
| <b> </b><br>7:30 | 9:30   | 10:00   | 10:10 |  |

www.candomathsclub.co.uk