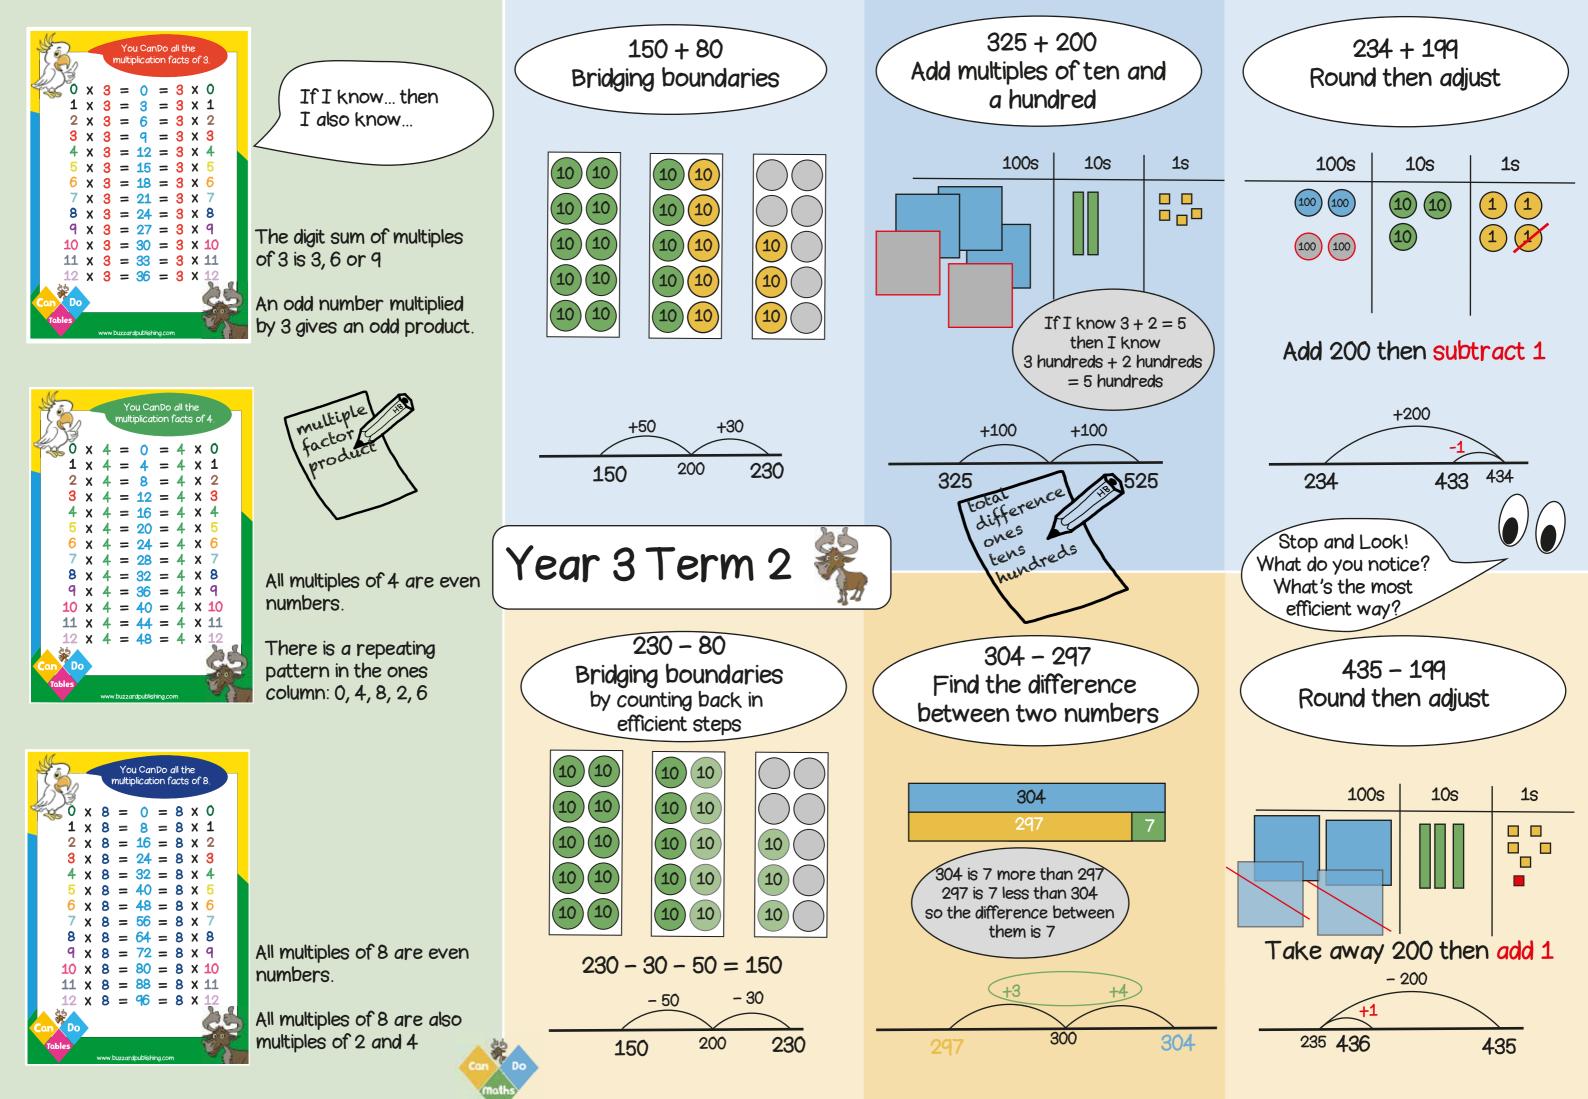

Licensed to and for the exclusive use for School organisation\_St Joseph's Catholic Primary School



www.buzzardpublishing.com

Licensed to and for the exclusive use for School organisation\_St Joseph's Catholic Primary School





www.buzzardpublishing.com

Licensed to and for the exclusive use for School organisation\_St Joseph's Catholic Primary School

60 seconds = 1 minute120 seconds = 2 minutes180 seconds = 3 minutes





18 minutes to 7 in the morning 6:42 a.m.

11 minutes to 2 in the afternoon

> From 7:30 a.m. to 10:10 a.m. is 2 hours and 40 minutes

| 2 hou            | irs 30 | mins 10 | mins  |  |
|------------------|--------|---------|-------|--|
|                  |        |         |       |  |
| <b> </b><br>7:30 | 9:30   | 10:00   | 10:10 |  |

www.candomathsclub.co.uk