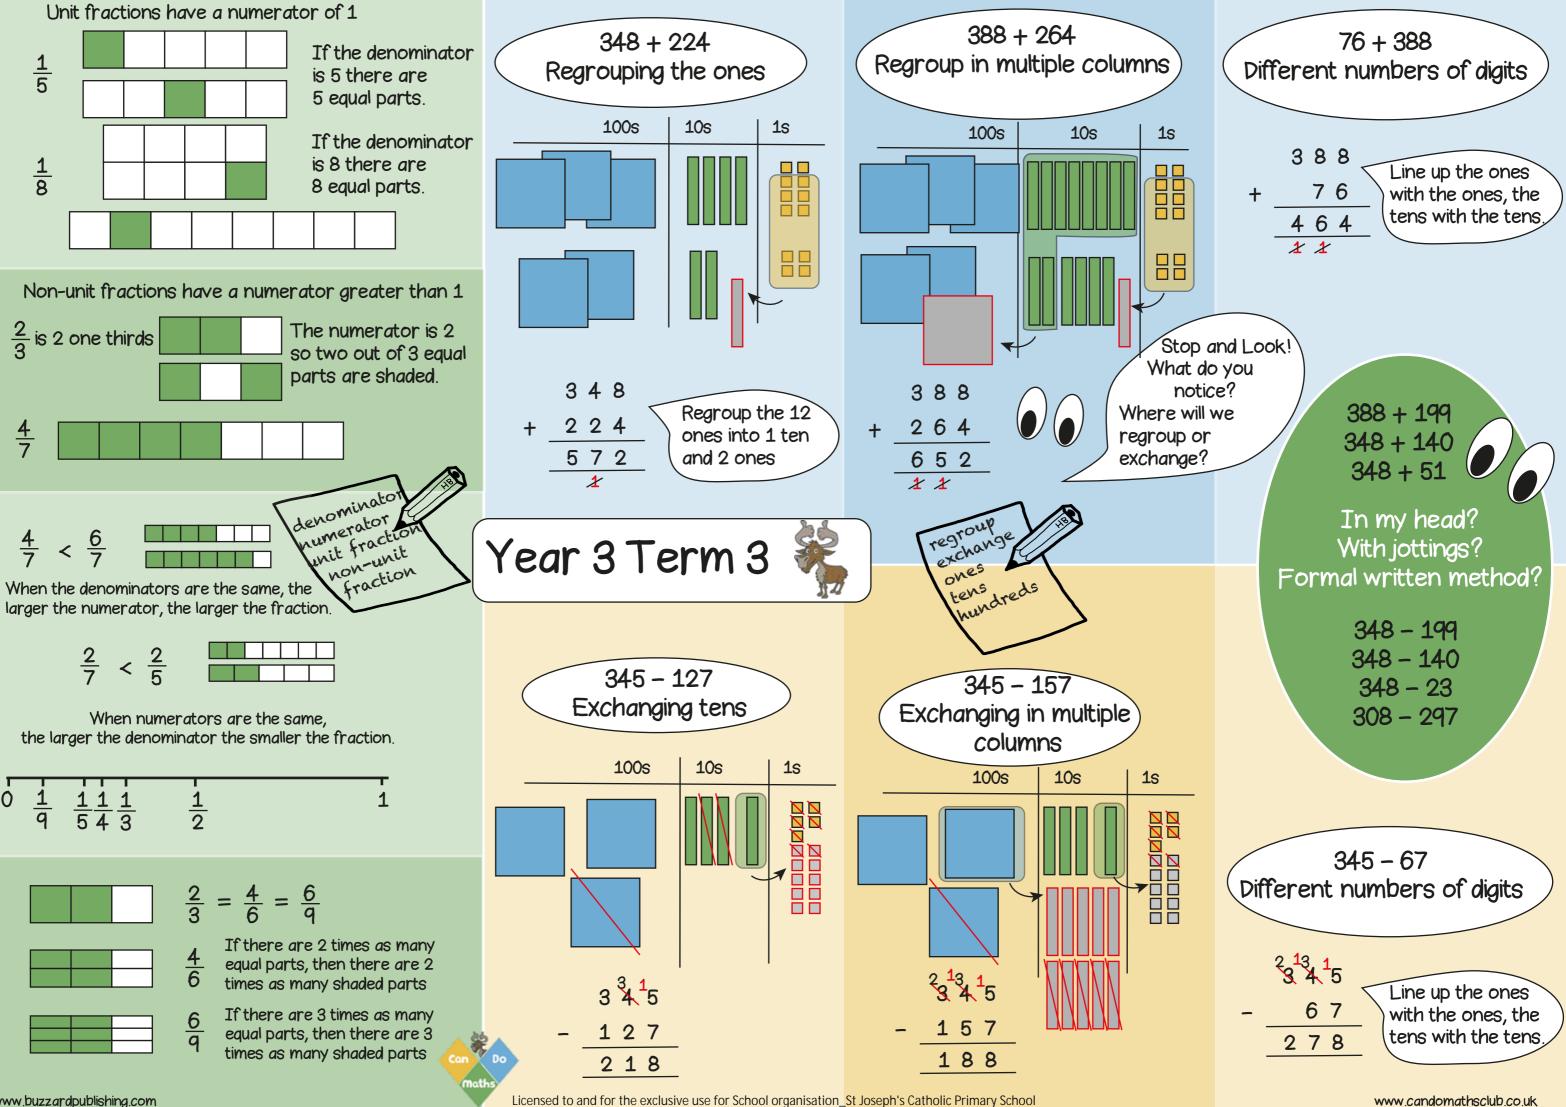

Licensed to and for the exclusive use for School organisation\_St Joseph's Catholic Primary School



www.buzzardpublishing.com

Licensed to and for the exclusive use for School organisation\_St Joseph's Catholic Primary School





www.buzzardpublishing.com

Licensed to and for the exclusive use for School organisation\_St Joseph's Catholic Primary School

60 seconds = 1 minute120 seconds = 2 minutes180 seconds = 3 minutes





18 minutes to 7 in the morning 6:42 a.m.

11 minutes to 2 in the afternoon

> From 7:30 a.m. to 10:10 a.m. is 2 hours and 40 minutes

| 2 hou            | irs 30 | mins 10 | mins  |  |
|------------------|--------|---------|-------|--|
|                  |        |         |       |  |
| <b> </b><br>7:30 | 9:30   | 10:00   | 10:10 |  |

www.candomathsclub.co.uk



www.buzzardpublishing.com